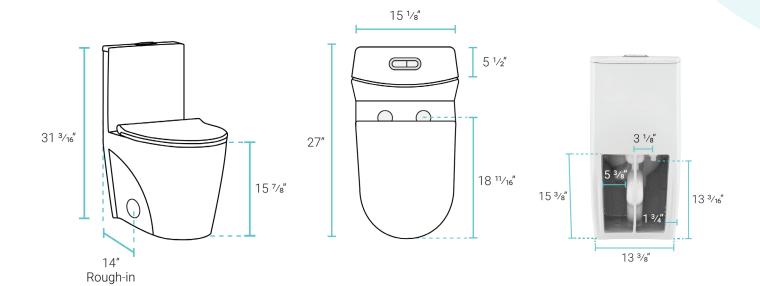

#### Installation:

- Floor mount
- 12" rough-in

## Specifications:

- N.W: 107.93 lb.

- L: 27" x W: 15 1/8" x H: 31 3/16"