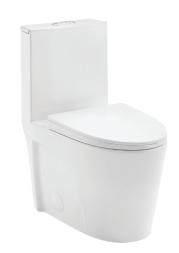

# St. Tropez

# One-Piece Toilet SM-1T251

#### Features:

- One-piece, seamless, easy-to-clean design
- Glazed ceramic, skirted trapway
- Elongated bowl
- 16" bowl height
- Dual, Vortex<sup>™</sup> flush 1.1/1.6 GPF
- Quick-release, soft-close seat

## Colors & Finishes:

☐ White: SM-1T251